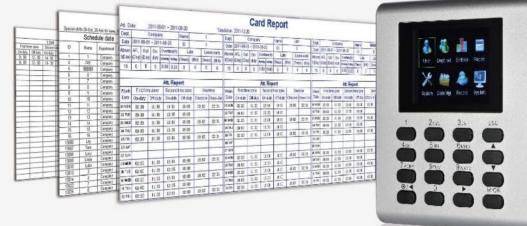

You can use Excel; you can be an excellent Workforce Management Manager!

### Features:

- TCP/IP, USB -host
- Built-in battery
- · Simple access control or external bell
- Multi languages
- SSR report in excel forms