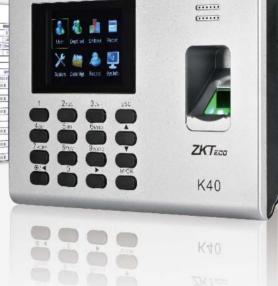

# K40 SSR Fingerprint Time Attendance Terminal

#### Introduction

K40 is a 2.8-inch TFT screen Time Attendance & Simple Access Control Terminal. It has interfaces for third party electric lock and exit button. TCP/IP and USB Host make data management extremely easy. Most importantly, the built-in backup battery can eliminate the trouble of power-failure. With elegant appearance and reliable quality, you can get the best from it.

## **Specifications:**

| Fingerprint Capacity | 3000                                      |
|----------------------|-------------------------------------------|
| ID Card Capacity     | 3000 (Optional)                           |
| Record Capacity      | 100,000                                   |
| Display              | 2.8-inch TFT Screen                       |
| Communication        | TCP/IP, USB Host                          |
| Standard Functions   | Work Code, SMS, DST, Self-Service         |
|                      | Query, Automatic Status Switch,           |
|                      | Scheduled-bell, T9 Input, 9 Digit User ID |
|                      | Built-in Battery, Simple Access Control o |
|                      | External Bell                             |
| Optional Functions   | ID/Mifare                                 |
| Software             | ZKTime5.0                                 |
| Power Supply         | DC 12V 1.5A                               |
| Verification Speed   | ≤0.5 Sec.                                 |
| Operating Temp.      | 0°C-45°C                                  |
| Operating Humidity   | 20%-80%                                   |
| Dimension            | 184*136*37.6(Length*Width*Thickness)      |