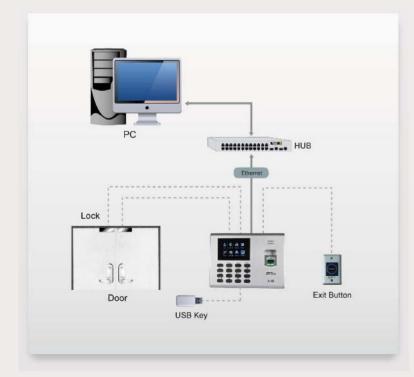

TFT screen Time Attendance & Simple Access Control Terminal. It has interfaces for third party electric lock and exit button. TCP/IP and USB Host make data management extremely easy. Most importantly, the built-in backup battery can eliminate the trouble of power-failure. With elegant appearance and reliable quality, you can get the best from it.

**Copyright © 2014, ZKTeco Inc. All rights reserved.** ZKTeco may, at any time and without notice, make changes or improvements to the products and services offered and/or cease producing or commercializing them. The ZKSoftware logo and trademark are the property of ZKTeco Inc.



### Features:

- TCP/IP, USB -host
- Built-in battery
- · Simple access control or external bell
- Multi languages
- SSR report in excel forms

## **Configuration:**



## **Specifications:**

| Fingerprint Capacity | 3000                                      |
|----------------------|-------------------------------------------|
| ID Card Capacity     | 3000 (Optional)                           |
| Record Capacity      | 100,000                                   |
| Display              | 2.8-inch TFT Screen                       |
| Communication        | TCP/IP, USB Host                          |
| Standard Functions   | Work Code, SMS, DST, Self-Service         |
|                      | Query, Automatic Status Switch,           |
|                      | Scheduled-bell, T9 Input, 9 Digit User ID |
|                      | Built-in Battery, Simple Access Control o |
|                      | External Bell                             |
| Optional Func